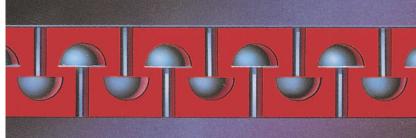

### 3M™ Dual Lock™ Reclosable Fastener

When 3M Dual Lock Industrial Fasteners are pressed together, hundreds of mushroom-shaped stems interlock with one another. An audible snap announces that the fastener is locked. The result is excellent tensile strength which can replace unsightly mechanical fasteners in many applications. The durability of Dual Lock Fasteners allows for them to be opened and closed hundreds of times.