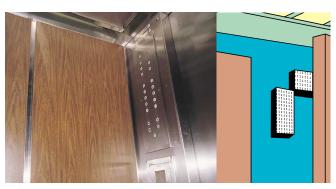

### **Applications**

Anywhere Fastening Strength and Reclosability are Needed, Dual Lock Fasteners offer Major Benefits.

The panels of this revolving door have been attached with Dual Lock Fasteners. This allows for easy access to the electrical components and cables when repairs are needed.