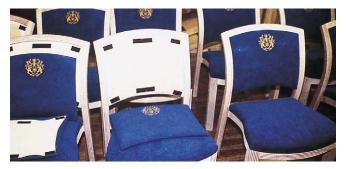

These conference chairs have been assembled with Dual Lock, making refurbishment easy.