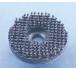

### 3M™ Dual Lock™ Reclosable Fastener

When 3M Dual Lock Industrial Fasteners are pressed together, hundreds of mushroom-shaped stems interlock with one another. An audible snap announces that the fastener is locked. The result is excellent tensile strength which can replace unsightly mechanical fasteners in many applications. The durability of Dual Lock Fasteners allows for them to be opened and closed hundreds of times.

# 3M Dual Lock Fasteners have many benefits...

- Plasticiser Resistant
- Moisture Resistant
- U.V. Resistant
- Solvent Resistant
- Excellent Tensile Strength
- Reclosability
- Noise and Vibration Dampening
- Plain-backed can be Sewn, Stapled or Ultrasonically Bonded
- Adhesive-backed Formulations for Bonds -29°C to 93°C
- Can Join Many Different Surfaces
- Can Be Used on either Rigid or Flexible Surfaces
- Available in Black or Clear
- Helps Simplify Design of Component Parts