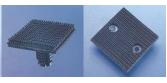

Transparent Dual Lock Fasteners let colours show through. The pressure-sensitive backing is 3M's VHB (Very High Bond) Adhesive Tape.

Dual Lock Fastener Pieces

3M Dual Lock Reclosable Fasteners are also available in pre-cut, ready-to-use pieces.