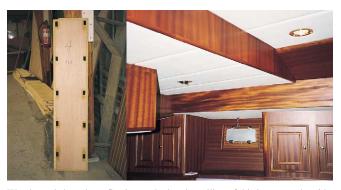

Dual Lock Fasteners allow for fast and easy information changes: Shown here are changes in programme schedules at a cinema.

Wood panels have been firmly attached to the ceiling of this luxury yacht with Dual Lock. The overall aesthetics of the boat are not affected in any way.