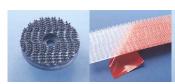

### 3M<sup>™</sup> Scotchmate<sup>™</sup> Reclosable Fastener

Simply press together to fasten and pull apart to open. When your product calls for thousands of easy openings and closings, 3M Scotchmate Industrial Fasteners are an ideal choice.

Tiny, stiff hooks mesh with pliable loops for quick fastening that helps reduce production time and cost.