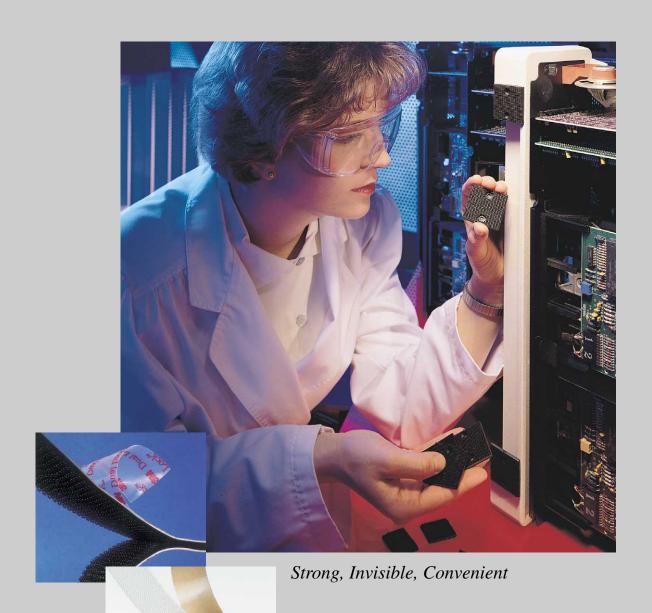

### 3M™ Dual Lock™ Reclosable Fastener

When 3M Dual Lock Industrial Fasteners are pressed together, hundreds of mushroom-shaped stems interlock with one another. An audible snap announces that the fastener is locked. The result is excellent tensile strength which can replace unsightly mechanical fasteners in many applications. The durability of Dual Lock Fasteners allows for them to be opened and closed hundreds of times.

# 3M Dual Lock Fasteners have many benefits...

- Plasticiser Resistant
- Moisture Resistant
- U.V. Resistant
- Solvent Resistant
- Excellent Tensile Strength
- Reclosability
- Noise and Vibration Dampening
- Plain-backed can be Sewn, Stapled or Ultrasonically Bonded
- Adhesive-backed Formulations for Bonds -29°C to 93°C
- Can Join Many Different Surfaces
- Can Be Used on either Rigid or Flexible Surfaces
- Available in Black or Clear
- Helps Simplify Design of Component Parts

### **Applications**

Anywhere Fastening Strength and Reclosability are Needed, Dual Lock Fasteners offer Major Benefits.

The panels of this revolving door have been attached with Dual Lock Fasteners. This allows for easy access to the electrical components and cables when repairs are needed.