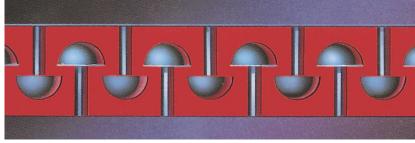

### 3M™ Dual Lock™ Reclosable Fastener

When 3M Dual Lock Industrial Fasteners are pressed together, hundreds of mushroom-shaped stems interlock with one another. An audible snap announces that the fastener is locked. The result is excellent tensile strength which can replace unsightly mechanical fasteners in many applications. The durability of Dual Lock Fasteners allows for them to be opened and closed hundreds of times.