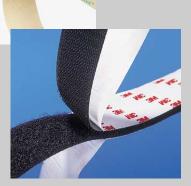

### 3M™ Dual Lock™ Reclosable Fastener

When 3M Dual Lock Industrial Fasteners are pressed together, hundreds of mushroom-shaped stems interlock with one another. An audible snap announces that the fastener is locked. The result is excellent tensile strength which can replace unsightly mechanical fasteners in many applications. The durability of Dual Lock Fasteners allows for them to be opened and closed hundreds of times.

Transparent Dual Lock Fasteners let colours show through. The pressure-sensitive backing is 3M's VHB (Very High Bond) Adhesive Tape.

Dual Lock Fastener Pieces

3M Dual Lock Reclosable Fasteners are also available in pre-cut, ready-to-use pieces.