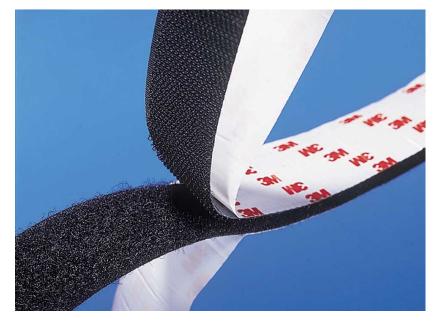

### 3M<sup>™</sup> Scotchmate<sup>™</sup> Reclosable Fastener

Simply press together to fasten and pull apart to open. When your product calls for thousands of easy openings and closings, 3M Scotchmate Industrial Fasteners are an ideal choice.

Tiny, stiff hooks mesh with pliable loops for quick fastening that helps reduce production time and cost.