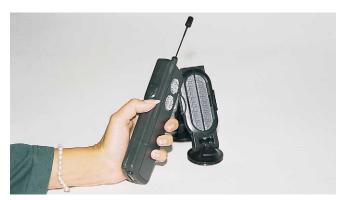

Sturdy, document holders are easily attached to CRT screens with Dual Lock. When not in use, the holder simply snaps off for storage.

This cellular phone is securely fixed to the dashboard with Dual Lock. Easy to remove and replace, it is a very good solution to theft and vandalism.