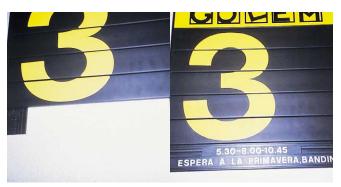

Dual Lock Fasteners allow for fast and easy information changes: Shown here are changes in programme schedules at a cinema.

Wood panels have been firmly attached to the ceiling of this luxury yacht with Dual Lock. The overall aesthetics of the boat are not affected in any way.