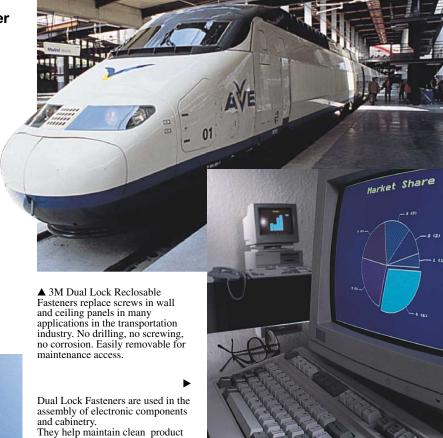

Screws

**Bolts** 

**Door Closures** 

**Anchor Bolts** 

Latches

...and more.

Dual Lock Fasteners have opened a world of possibilities in the promotion industry. Many graphics and signs can be displayed and changed in an instant. Exhibition stands can be assembled and dismantled quickly and easily.

### **Applications**

Anywhere Fastening Strength and Reclosability are Needed, Dual Lock Fasteners offer Major Benefits.

The panels of this revolving door have been attached with Dual Lock Fasteners. This allows for easy access to the electrical components and cables when repairs are needed.