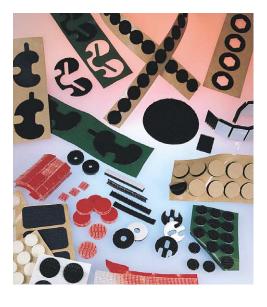

Both Dual Lock and Scotchmate Industrial Fasteners can be die-cut to meet your specific needs.

Aircraft seat assembly is made easy with Scotchmate Industrial Fasteners, flame resistant characteristics meet FAA flammability standards.