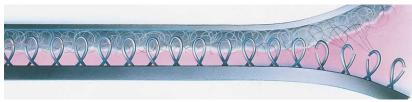

### 3M™ Dual Lock™ Reclosable Fastener

When 3M Dual Lock Industrial Fasteners are pressed together, hundreds of mushroom-shaped stems interlock with one another. An audible snap announces that the fastener is locked. The result is excellent tensile strength which can replace unsightly mechanical fasteners in many applications. The durability of Dual Lock Fasteners allows for them to be opened and closed hundreds of times.