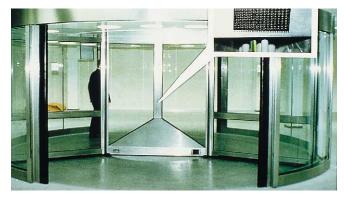

### **Applications**

Anywhere Fastening Strength and Reclosability are Needed, Dual Lock Fasteners offer Major Benefits.

The panels of this revolving door have been attached with Dual Lock Fasteners. This allows for easy access to the electrical components and cables when repairs are needed.