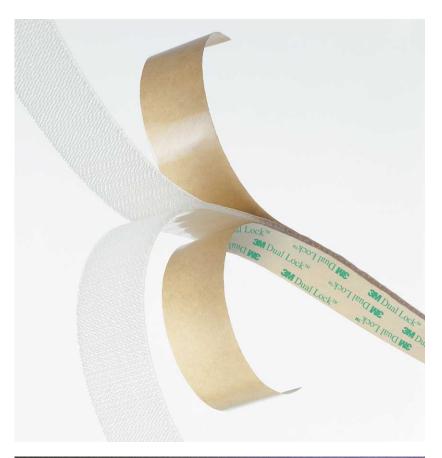

### 3M<sup>™</sup> Thin Dual Lock<sup>™</sup> Reclosable Fasteners

3M Thin Dual Lock is the latest addition to the family of 3M Dual Lock fasteners.

Thin Dual Lock fasteners work in the same way as original Dual Lock fasteners with some extra features: the interlocking mushroom-shaped stems are shorter than original Dual Lock, enabling narrower bond lines, and can be easily adapted to your finished products even at the last stage of development.

Transparent Dual Lock Fasteners let colours show through. The pressure-sensitive backing is 3M's VHB (Very High Bond) Adhesive Tape.

Dual Lock Fastener Pieces

3M Dual Lock Reclosable Fasteners are also available in pre-cut, ready-to-use pieces.