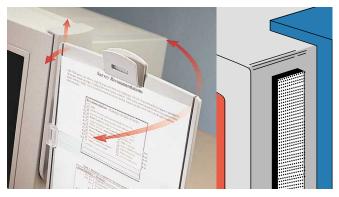

Sturdy, document holders are easily attached to CRT screens with Dual Lock. When not in use, the holder simply snaps off for storage.

This cellular phone is securely fixed to the dashboard with Dual Lock. Easy to remove and replace, it is a very good solution to theft and vandalism.