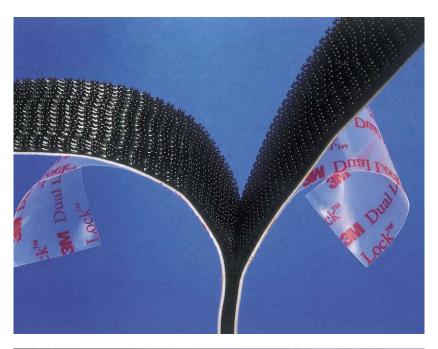

### 3M™ Dual Lock™ Reclosable Fastener

When 3M Dual Lock Industrial Fasteners are pressed together, hundreds of mushroom-shaped stems interlock with one another. An audible snap announces that the fastener is locked. The result is excellent tensile strength which can replace unsightly mechanical fasteners in many applications. The durability of Dual Lock Fasteners allows for them to be opened and closed hundreds of times.

Transparent Dual Lock Fasteners let colours show through. The pressure-sensitive backing is 3M's VHB (Very High Bond) Adhesive Tape.

Dual Lock Fastener Pieces

3M Dual Lock Reclosable Fasteners are also available in pre-cut, ready-to-use pieces.